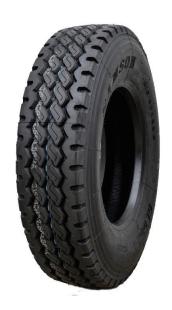

## **New Sizes/Plies Added to Our GL662A**

We are pleased to introduce that 2 new sizes have been added to our Samson GL662A Radial Truck Tire line.

## Features include:

- Aggressive on/off road, all position radial.
- Designed for the extra traction with cut and chip resistant compound.
- Short/Mid Haul Mixed Service

| Cat #   | Size        | Туре                   | Design               | GTC Pattern             | PLY Rating          | Speed<br>Symbol | Load<br>Index          | Section<br>Width<br>(in.) |
|---------|-------------|------------------------|----------------------|-------------------------|---------------------|-----------------|------------------------|---------------------------|
| 88503-2 | 12R22.5     | TBLS                   | SAMSON RADIAL GL662A | GL662A                  | 18                  | L               | S152/D148              | 11.8                      |
| 88516-2 | 295/75R22.5 | TBLS                   | SAMSON RADIAL GL662A | GL662A                  | 16                  | L               | S146/D143              | 11.7                      |
|         |             |                        |                      |                         |                     |                 |                        |                           |
| Cat #   | Size        | Overall Diam.<br>(in.) | Max Speed            | Infl. Pressure<br>(psi) | Max. Load<br>(lbs.) | Standard<br>Rim | Tread Depth<br>(32nds) | Tire<br>Weight<br>(lbs)   |
| 88503-2 | 12R22.5     | 42.7                   | 75.0                 | 125                     | S7830/D6940         | 9.00            | 19.9                   | 122.5                     |
| 88516-2 | 295/75R22.5 | 39.9                   | 75.0                 | 120                     | S6610/D6005         | 9.00            | 19.5                   | 100.87                    |