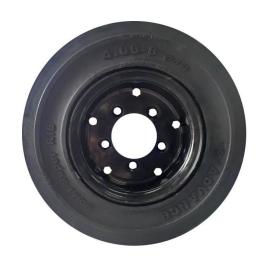

## **New Advance Airline Baggage Cart Tire Assembly**

We are pleased to introduce our new 4.00-8/3.75 Advance 2 Stage Solid RIB airline baggage cart tire assembly.

## Wheel:

- -5 Bolt pattern steel wheel
- -3.375" pilot hole

## 2 Stage Solid RIB Tire:

- -Temperature and wear resistance.
- -Low-rolling resistance for increased equipment efficiency.
- -Puncture proof, high load capacity.
- -Advance compounding with innovative tread designs.
- -Used for airline baggage carts

| Cat #     | Size        | Туре                 | Design                            | GTC Pattern  |
|-----------|-------------|----------------------|-----------------------------------|--------------|
| S24005RMG | 4.00-8/3.75 | Solid RIB +<br>Wheel | Advance 2 Stage Solid RIB + Wheel | RIB + Wheel  |
|           |             |                      |                                   |              |
|           |             | Overall Diam.        |                                   |              |
| Cat #     | Size        | (in.)                | Section Width (in.)               | Standard Rim |