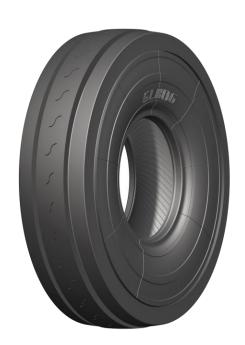

## **New Samson GLB06 IND3**

We are pleased to introduce our Samson Radial GLB06 IND3. Orders are now being accepted!

## **Features Include:**

- Designed for Industrial and Straddle Carrier service
- Massive tread crown and reinforced sidewall design for greater durability and excellent wear resistance
- Improved casing design for greater stability

| Cat #   | Size     | Туре                   | Design        | GTC Pattern             | Star Rating         | Speed<br>Symbol | Load<br>Index          | Section<br>Width<br>(in.) |
|---------|----------|------------------------|---------------|-------------------------|---------------------|-----------------|------------------------|---------------------------|
| 41466-2 | 16.00R25 | TL                     | ★★ GLB06 IND3 | GLB06                   | **                  | A5              | NA                     | 16.5                      |
|         |          |                        |               |                         |                     |                 |                        |                           |
| Cat #   | Size     | Overall Diam.<br>(in.) | Max Speed     | Infl. Pressure<br>(psi) | Max. Load<br>(lbs.) | Standard<br>Rim | Tread Depth<br>(32nds) | Tire<br>Weight<br>(lbs)   |
| 41466-2 | 16.00R25 | 58.9                   | 16            | 145                     | 30900               | 11.25           | 63.0                   | 712                       |