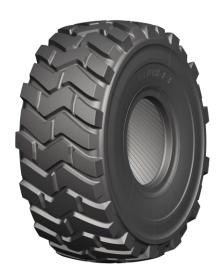

## New 29.5R29 Advance Radial GLR18

We are pleased to introduce our new 29.5R29 Advance Radial GLR18. Orders are now being accepted!

## **Features Include:**

- Self-cleaning tread design
- Large contact footprint provides excellent traction
- Increased flotation to improve operator comfort

| Cat #  | Size    | Туре                   | Design        | GTC Pattern             | Ply Rating       | Speed<br>Symbol | Load<br>Index          | Section<br>Width<br>(in.) |
|--------|---------|------------------------|---------------|-------------------------|------------------|-----------------|------------------------|---------------------------|
| 41500G | 29.5R29 | TL                     | ★ ★ GLR18 E-3 | GLR18                   | **               | В               | 202                    | 29.3                      |
|        |         |                        |               |                         |                  |                 |                        |                           |
| Cat #  | Size    | Overall Diam.<br>(in.) | Max Speed     | Infl. Pressure<br>(psi) | Max. Load (lbs.) | Standard<br>Rim | Tread Depth<br>(32nds) | Tire<br>Weight<br>(lbs)   |
| 41500G | 29.5R29 | 77.2                   | 31            | 76                      | 33000            | 25.00           | 54.2                   | 1636                      |