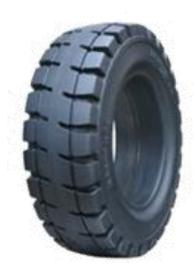

## New Advance Low Rolling Resistance Solid K3

We are pleased to introduce our new Advance Low Rolling Resistance Solid K3 tire line. Orders are now being accepted!

## **Features Include:**

- Improved rolling resistance for increased equipment efficiency
- Weight reduction
- Increased tread wear
- Enhances battery life
- Significant fuel and emission reduction
- Reduces temperature build-up
- Puncture proof