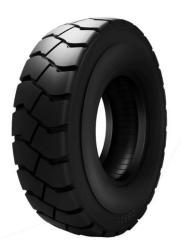

## **Advance Industrial Super EXS OB-501**

We are pleased to introduce our Advance Industrial Super EXS OB-501 is now available in a 5.50-15. Orders are now being accepted!

## Features Include:

- -Premium tread offers long service life.
- -Reinforced sidewall and rim guard.
- -Designed for cut resistance.

| Cat #  | Size    | Туре                      | Design               | GTC Pattern                | Ply Rating          | Speed<br>Symbol | Load<br>Index             | Section<br>Width<br>(in.) |
|--------|---------|---------------------------|----------------------|----------------------------|---------------------|-----------------|---------------------------|---------------------------|
| 24045G | 5.50-15 | Π                         | Industrial Super EXS | OB-501                     | 10                  | A5              | N/A                       | 6.20                      |
|        |         |                           |                      |                            |                     |                 |                           |                           |
| Cat #  | Size    | Overall<br>Diam.<br>(in.) | Max Speed            | Infl.<br>Pressure<br>(psi) | Max. Load<br>(Ibs.) | Standard<br>Rim | Tread<br>Depth<br>(32nds) | Tire<br>Weight<br>(Ibs)   |
| 24045G | 5.50-15 | 26.40                     | 15                   | 101                        | 4200                | 4.50E           | 15.1                      | 35                        |