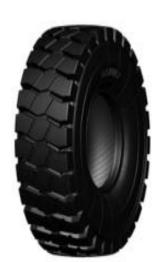

## **New Samson Industrial GLR07**

We are pleased to announce an 8.25R15 to our Samson Industrial GLR07 line. Orders are now being accepted.

## Features and Benefits include:

- -Industrial radial tire designed for heavy load material handling equipment.
- -Special tread compound for resistance to cuts, chips, tearing, and irregular wear.
- -Thick, strong block tread design to provide excellent traction.