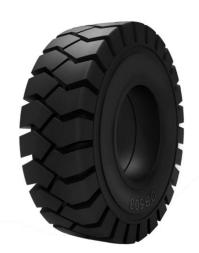

## New Advance Easi-Fit Solid-Suparida OB503

We are pleased to announce our new Advance Easi-Fit Solid-Suparida OB503. Orders are now being accepted.

## Features and Benefits include:

- -Three stage design allows for increased rider comfort and decreased wear and tear.
- -Low-rolling resistance for increased equipment efficiency.

| Cat #   | Size            | Туре                | Design                             | GTC Pattern     | Section<br>Width (in.) |
|---------|-----------------|---------------------|------------------------------------|-----------------|------------------------|
| S11058G | 28x12.5-15/9.75 | Easi-Fit            | Advance Easi-Fit<br>Solid-Suparida | OB503           | 11.7                   |
|         |                 |                     |                                    |                 |                        |
| Cat #   | Size            | Overall Diam. (in.) | Infl. Pressure<br>(psi)            | Standard<br>Rim | Tire Weight<br>(lbs)   |
| S11058G | 28x12.5-15/9.75 | 27.2                | Solid                              | 9.75-15         | 185                    |