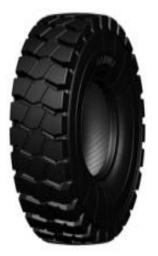

## New Samson Industrial GLR07

We are pleased to announce our new Samson Industrial GLR07. Orders are now being accepted.

## Features and Benefits include:

-Industrial radial tire designed for heavy load material handling equipment. -Special tread compound for resistance to cuts, chips, tearing, and irregular wear. -Thick, strong block tread design to provide excellent traction.

| Cat #    | Size     | Туре                      | Design                        | GTC Pattern                | Star Rating         | Speed<br>Symbol | Load<br>Index             | Section<br>Width<br>(in.) |
|----------|----------|---------------------------|-------------------------------|----------------------------|---------------------|-----------------|---------------------------|---------------------------|
| N41404-2 | 16.00R25 | TL                        | ☆☆ Samson<br>Industrial GLR07 | GLR07                      | ☆☆                  | A5              | 200                       | 16.5                      |
| Cat #    | Size     | Overall<br>Diam.<br>(in.) | Max Speed                     | Infl.<br>Pressure<br>(psi) | Max. Load<br>(Ibs.) | Standard<br>Rim | Tread<br>Depth<br>(32nds) | Tire<br>Weight<br>(Ibs)   |
| N41404-2 | 16.00R25 | 59.4                      | 16                            | 145                        | 30900               | 11.25/2.0       | 89.4                      | 606                       |