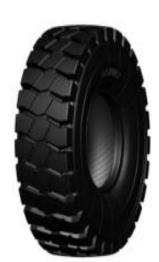

## **New Advance Industrial GLR07**

We are pleased to announce our new Advance Industrial GLR07. Orders are now being accepted.

## Features and Benefits include:

- -Industrial radial tire designed for heavy load material handling equipment.
- -Special tread compound for resistance to cuts, chips, tearing, and irregular wear.
- -Thick, strong block tread design to provide excellent traction.

| Cat #   | Size     | Туре                | Design                         | GTC Pattern                | Star Rating         | Speed<br>Symbol | Load<br>Index              | Section<br>Width<br>(in.) |
|---------|----------|---------------------|--------------------------------|----------------------------|---------------------|-----------------|----------------------------|---------------------------|
| N41404G | 16.00R25 | TL                  | ☆☆ Advance<br>Industrial GLR07 | GLR07                      | ☆☆                  | A5              | 200                        | 16.5                      |
|         |          |                     |                                |                            |                     |                 |                            |                           |
| Cat #   | Size     | Overall Diam. (in.) | Max Speed                      | Infl.<br>Pressure<br>(psi) | Max. Load<br>(lbs.) | Standard<br>Rim | Tread<br>Depth<br>( 32nds) | Tire<br>Weight<br>(lbs)   |
| N41404G | 16.00R25 | 59.4                | 16                             | 145                        | 30900               | 11.25/2.0       | 89.4                       | 606                       |