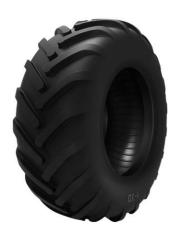

## New Samson I-3D Implement Backhoe Tire

We are pleased to announce that our new Samson I-3D Backhoe tire is now available in a 16.5L-16.1-10. Orders are now being accepted.

## Features include:

-Moderate traction tread, drive wheel. -Traction implement backhoe service.

| Cat #   | Size       | Туре                      | Design                 | GTC Pattern                | Ply Rating          | Speed<br>Symbol | Load<br>Index             | Section<br>Width<br>(in.) |
|---------|------------|---------------------------|------------------------|----------------------------|---------------------|-----------------|---------------------------|---------------------------|
| 59025-2 | 16.5L-16.1 | TL                        | Samson<br>Backhoe I-3D | I-3D                       | 10                  | A8              | N/A                       | 16.5                      |
|         |            |                           |                        |                            |                     |                 |                           |                           |
| Cat #   | Size       | Overall<br>Diam.<br>(in.) | Max Speed              | Infl.<br>Pressure<br>(psi) | Max. Load<br>(Ibs.) | Standard<br>Rim | Tread<br>Depth<br>(32nds) | Tire<br>Weight<br>(Ibs)   |
| 59025-2 | 16.5L-16.1 | 41.2                      | 25                     | 40                         | 5680                | 14              | 29                        | 116                       |