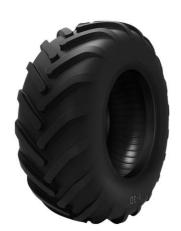

## **New Advance I-3D Implement Backhoe Tire**

We are pleased to announce that our new Advance I-3D Backhoe tire is now available in a 16.5L-16.1-10. Orders are now being accepted.

## Features include:

- -Moderate traction tread, drive wheel.
- -Traction implement backhoe service.

| Cat #  | Size       | Туре                | Design                  | GTC Pattern                | Ply Rating          | Speed<br>Symbol | Load<br>Index              | Section<br>Width<br>(in.) |
|--------|------------|---------------------|-------------------------|----------------------------|---------------------|-----------------|----------------------------|---------------------------|
| 59025G | 16.5L-16.1 | TL                  | Advance<br>Backhoe I-3D | I-3D                       | 10                  | A8              | N/A                        | 16.5                      |
|        |            |                     |                         |                            |                     |                 |                            |                           |
| Cat #  | Size       | Overall Diam. (in.) | Max Speed               | Infl.<br>Pressure<br>(psi) | Max. Load<br>(lbs.) | Standard<br>Rim | Tread<br>Depth<br>( 32nds) | Tire<br>Weight<br>(lbs)   |
| 59025G | 16.5L-16.1 | 41.2                | 25                      | 40                         | 5680                | 14              | 29                         | 116                       |