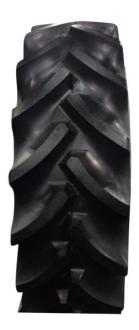

## **New Advance Farm Radial R-1W**

We are pleased to announce that our new Advance Farm Radial R-1W is now available in a 420/85R28 as well as 520/85R38. Orders are now being accepted.

## Features include:

-Bar angle provides superior traction in the field and good wear during road transportation.

-Heavy duty design for excellent ride, snag resistance and long wear.

-Radial design construction.