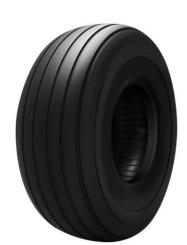

## Samson Harrow Track I-1

We are pleased to announce that our Samson Harrow Track I-1 is now available in a 16.5L-16.1. Orders are now being accepted for both the 10ply and 14ply.

## Features include:

- -Outstanding flotation use
- -Easy steering from the heavy grooved ribs
- -Extra wide design

|   | Cat #   | Size       | Туре                      | Design                  | GTC Pattern             | Ply Rating          | Speed<br>Symbol | Load<br>Index             | Section<br>Width<br>(in.) |
|---|---------|------------|---------------------------|-------------------------|-------------------------|---------------------|-----------------|---------------------------|---------------------------|
|   | 97254-2 | 16.5L-16.1 | Tubless                   | Samson Harrow Track I-1 | I-1                     | 10                  | В               | N/A                       | 16.5                      |
|   | 97255-2 | 16.5L-16.1 | Tubless                   | Samson Harrow Track I-1 | I-1                     | 14                  | В               | N/A                       | 16.5                      |
| Ī |         |            |                           |                         |                         |                     |                 |                           |                           |
|   | Cat #   | Size       | Overall<br>Diam.<br>(in.) | Max Speed               | Infl. Pressure<br>(psi) | Max. Load<br>(lbs.) | Standard<br>Rim | Tread<br>Depth<br>(32nds) | Tire<br>Weight<br>(lbs)   |
| - | 97254-2 | 16.5L-16.1 | 40.3                      | 31                      | 36                      | 2360                | 14              | 15                        | 84                        |
| Ī | 97255-2 | 16.5L-16.1 | 40.3                      | 31                      | 48                      | 2900                | 14              | 15                        | 89                        |