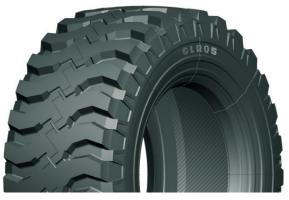

## New Samson Radial Skid Steer!

We are pleased to announce orders are now being accepted for our new Samson radial skid steer tire. Currently two sizes 10R16.5 as well as 12R16.5 are available for purchase!

Features include:

- -All Steel radial casing
- -Extremely strong sidewall strength
- -Increased tread wear on abrasive surfaces

| Cat #         | Size            | Туре           | Design                   | GTC<br>Pattern    | FET       | Speed<br>Symbol | Load<br>Index    | Section<br>Width<br>(in.) |
|---------------|-----------------|----------------|--------------------------|-------------------|-----------|-----------------|------------------|---------------------------|
| 42500-2       | 10R16.5         | TL             | Samson Radial Skid Steer | GLR05             | N/A       | A5              | 128              | 10.4                      |
| 42505-2       | 12R16.5         | TL             | Samson Radial Skid Steer | GLR05             | N/A       | A5              | 141              | 12.0                      |
|               |                 |                |                          |                   |           |                 |                  |                           |
| <b>C</b> -1.4 |                 | Overall        |                          | Infl.             | Max. Load | Standard        | Tread            | Tire                      |
| Cat #         | Size            | Diam.<br>(in.) | Max Speed                | Pressure<br>(psi) | (lbs.)    | Rim             | Depth<br>(32nds) | Weight<br>(lbs)           |
| 42500-2       | Size<br>10R16.5 |                | Max Speed<br>16.0        |                   |           |                 | -                | -                         |