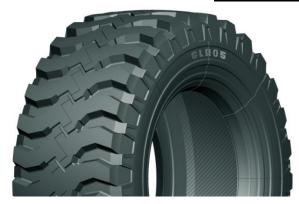

## **New Advance Radial Skid Steer!**

We are pleased to announce orders are now being accepted for our new Advance radial skid steer tire. Currently two sizes 10R16.5 as well as 12R16.5 are available for purchase!

## Features include:

- -All Steel radial casing
- -Extremely strong sidewall strength
- -Increased tread wear on abrasive surfaces

42500G

42505G

10R16.5

12R16.5

30.3

32.7

| Cat #  | Size    | Туре                      | Design                    | GTC<br>Pattern             | FET                 | Speed<br>Symbol | Load<br>Index             | Section<br>Width<br>(in.) |
|--------|---------|---------------------------|---------------------------|----------------------------|---------------------|-----------------|---------------------------|---------------------------|
| 42500G | 10R16.5 | TL                        | Advance Radial Skid Steer | GLR05                      | N/A                 | A5              | 128                       | 10.4                      |
| 42505G | 12R16.5 | TL                        | Advance Radial Skid Steer | GLR05                      | N/A                 | A5              | 141                       | 12.0                      |
|        |         |                           |                           |                            |                     |                 |                           |                           |
| Cat #  | Size    | Overall<br>Diam.<br>(in.) | Max Speed                 | Infl.<br>Pressure<br>(psi) | Max. Load<br>(lbs.) | Standard<br>Rim | Tread<br>Depth<br>(32nds) | Tire<br>Weight<br>(Ibs)   |