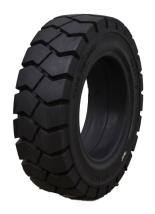

**OB-503** 

ADVANCE STANDARD SOLID-SUPARIDA

## Features & Benefits

- Three stage design allows for increased rider comfort and decreased wear and tear.
- Low-rolling resistance for increased equipment efficiency.
- Available in Standard, Easi-fit, and Non-marking sizes.
- Economy level

**SKU:** S10015G **Size** 7.00-12/5.00 Type Standard Section Width (mm) 168 Overall Diameter (mm) 651 Standard Rim 5.00S-12 Tire Weight (lbs) 100.54 Min QTY 20 D40 Loading 385 **D20 Loading** 385 Tire Load Capacity 15 mph 2240