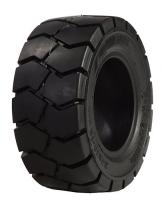

**OB-502** 

ADVANCE STANDARD SOLID-SUPER

## **Features & Benefits**

- Offers large lugs for excellent surface contact and traction.
- Reinforced sidewall and rim guard.
- Low-rolling resistance for increased equipment efficiency.
- Premium level