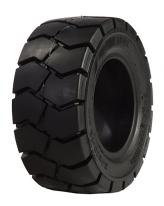

**OB-502** 

ADVANCE STANDARD SOLID-SUPER

## **Features & Benefits**

- Offers large lugs for excellent surface contact and traction.
- Reinforced sidewall and rim guard.
- Low-rolling resistance for increased equipment efficiency.
- Premium level