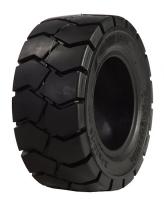

**OB-502** 

ADVANCE STANDARD SOLID-SUPER

## **Features & Benefits**

- Offers large lugs for excellent surface contact and traction.
- Reinforced sidewall and rim guard.
- Low-rolling resistance for increased equipment efficiency.
- Premium level