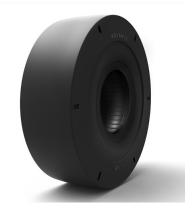

L-5S

## ADVANCE

**ADVANCE L-5S** 

## **Features & Benefits**

- Superior tire design offers a massive tread for the ultimate in resistance to rock damage and penetration.
- Perfect for applications where shoulder lug tearing has been and problem or where protective chains are required.
- Specifically designed to protect against impact and cutting.

SKU: 17174G
Size 20.5-25/24 SM
Type TBLS
Speed Symbol A2
Section Width (in) 20.5
Overall Diameter (in) 61
Max Speed 5
Inflation Pressure (psi) 76
Max Load (lbs) 22700
Standard Rim 17
Tread Depth (32nds) 79.4
Tire Weight (lbs) 838.39
Min QTY 12
D40 Loading 65