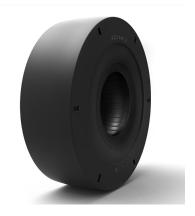

## ADVANCE

**ADVANCE L-5S** 

## **Features & Benefits**

- Superior tire design offers a massive tread for the ultimate in resistance to rock damage and penetration.
- Perfect for applications where shoulder lug tearing has been and problem or where protective chains are required.
- Specifically designed to protect against impact and cutting.

SKU: 17167G
Size 17.5-25/24SM
Type TBLS
Speed Symbol A2
Section Width (in) 17.5
Overall Diameter (in) 55.1
Max Speed 5
Inflation Pressure (psi) 98
Max Load (lbs) 19800
Standard Rim 14
Tread Depth (32nds) 80
Tire Weight (lbs) 567.7
Min QTY 12
D40 Loading 74