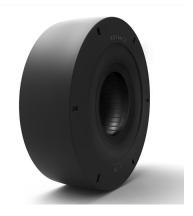

L-5S

## ADVANCE

**ADVANCE L-5S** 

## **Features & Benefits**

- Superior tire design offers a massive tread for the ultimate in resistance to rock damage and penetration.
- Perfect for applications where shoulder lug tearing has been and problem or where protective chains are required.
- Specifically designed to protect against impact and cutting.

SKU: 17104G
Size 16.00-25/40
Type TBLS
Speed Symbol A2
Section Width (in) 16.9
Overall Diameter (in) 61
Max Speed 5
Inflation Pressure (psi) 156
Max Load (lbs) 31750
Standard Rim 11
Tread Depth (32nds) 64.3
Tire Weight (lbs) 703.58
Min QTY 8
D40 Loading 60