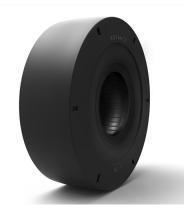

L-5S

## ADVANCE

**ADVANCE L-5S** 

## **Features & Benefits**

- Superior tire design offers a massive tread for the ultimate in resistance to rock damage and penetration.
- Perfect for applications where shoulder lug tearing has been and problem or where protective chains are required.
- Specifically designed to protect against impact and cutting.

SKU: 17404G
Size 1400-24/24
Type TTF
Speed Symbol A2
Section Width (in) 14.8
Overall Diameter (in) 55.9
Max Speed 5
Inflation Pressure (psi) 123
Max Load (lbs) 20900
Standard Rim 10
Tread Depth (32nds) 80
Tire Weight (lbs) 531.54
Min QTY 12
D40 Loading 90