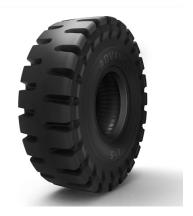

## ADVANCE

**ADVANCE L-5** 

## **Features & Benefits**

- Extra deep tread provides excellent rock type damage resistance and long tread life.
- Open non-directional tread pattern provides all around traction with excellent self cleaning.
- Solid center line section provides long wear, smooth ride and is ideal for high torque applications and hard rock quarry service.