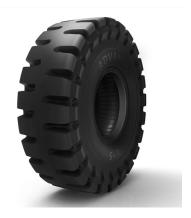

## ADVANCE

**ADVANCE L-5** 

## **Features & Benefits**

- Extra deep tread provides excellent rock type damage resistance and long tread life.
- Open non-directional tread pattern provides all around traction with excellent self cleaning.
- Solid center line section provides long wear, smooth ride and is ideal for high torque applications and hard rock quarry service.

SKU: 17515G
Size 23.5-25/16
Type TBLS
Speed Symbol A2
Section Width (in) 23.4
Overall Diameter (in) 65.9
Max Speed 5
Inflation Pressure (psi) 44
Max Load (lbs) 20900
Standard Rim 19.00/2.5
Tread Depth (32nds) 113.4
Tire Weight (lbs) 1021.86
Min QTY 6
D40 Loading 37