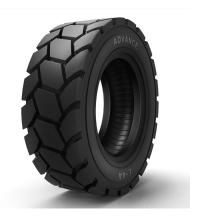

L-4A

ADVANCE HEAVY DUTY L-4A (NYLON BELT)

## **Features & Benefits**

- Severe service skid-steer tire with non-directional design for packed soil, or hard surface applications.
- Reinforced sidewall with curb and rim guard that provides extra protection against rim and sidewall damage.
- Reinforced for superior tread stability and greater penetration resistance.

SKU: 16164G
Size 12-16.5/12
Type TBLS
Speed Symbol A2
Section Width (in) 12.1
Overall Diameter (in) 32.7
Max Speed 5
Inflation Pressure (psi) 80
Max Load (lbs) 6320
Standard Rim 10
Tread Depth (32nds) 42.2
Tire Weight (lbs) 94.28
Min QTY 50
D40 Loading 360