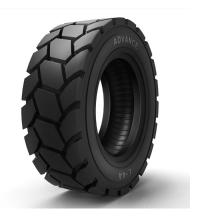

L-4A

ADVANCE HEAVY DUTY L-4A (STEEL BELT)

## **Features & Benefits**

- Severe service skid-steer tire with non-directional design for packed soil, or hard surface applications.
- Reinforced sidewall with curb and rib guard that provides extra protection against rim and sidewall damage.
- Reinforced for superior tread stability and greater penetration resistance.
- Steel Belt

SKU: 16160G Size 12-16.5/12 Type TBLS Speed Symbol A2 Section Width (in) 12.1 Overall Diameter (in) 32.7 Max Speed 5 Inflation Pressure (psi) 80 Max Load (lbs) 6320 Standard Rim 10 Tread Depth (32nds) 42.2 Tire Weight (lbs) 97.55 Min QTY 50 D40 Loading 360