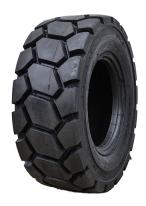

## SAMSON

SAMSON HEAVY DUTY L-4A (STEEL BELT)

## Features & Benefits

- Severe service skid-steer tire with non-directional design for packed soil, or hard surface applications.
- Reinforced sidewall with curb and rib guard that provides extra protection against rim and sidewall damage.
- Reinforced for superior tread stability and greater penetration resistance.
- Steel Belt.