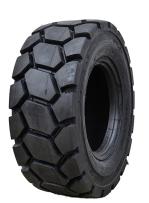

## SAMSON HEAVY DUTY L-4A (NYLON BELT)

## Features & Benefits

- Severe service skid-steer tire with non-directional design for packed soil, or hard surface applications.
- Reinforced sidewall with curb and rim guard that provides extra protection against rim and sidewall damage.
- Reinforced for superior tread stability and greater penetration resistance.