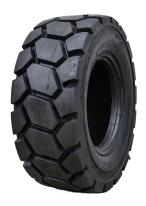

## SAMSON

SAMSON HEAVY DUTY L-4A (STEEL BELT)

## Features & Benefits

- Severe service skid-steer tire with non-directional design for packed soil, or hard surface applications.
- Reinforced sidewall with curb and rib guard that provides extra protection against rim and sidewall damage.
- Reinforced for superior tread stability and greater penetration resistance.
- Steel Belt.