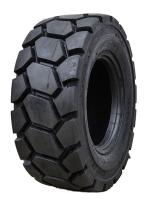

## SAMSON

SAMSON HEAVY DUTY L-4A (STEEL BELT)

## Features & Benefits

- Severe service skid-steer tire with non-directional design for packed soil, or hard surface applications.
- Reinforced sidewall with curb and rib guard that provides extra protection against rim and sidewall damage.
- Reinforced for superior tread stability and greater penetration resistance.
- Steel Belt.