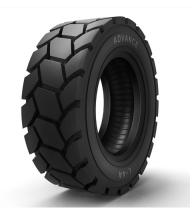

L-4A

ADVANCE HEAVY DUTY L-4A (STEEL BELT)

## **Features & Benefits**

- Severe service skid-steer tire with non-directional design for packed soil, or hard surface applications.
- Reinforced sidewall with curb and rib guard that provides extra protection against rim and sidewall damage.
- Reinforced for superior tread stability and greater penetration resistance.
- Steel Belt

SKU: 16180G Size 15-19.5/14 Type TBLS Speed Symbol A2 Section Width (in) 15.3 Overall Diameter (in) 40.1 Max Speed 5 Inflation Pressure (psi) 70 Max Load (lbs) 10060 Standard Rim 11.75 Tread Depth (32nds) 47.2 Tire Weight (lbs) 170.04 Min QTY 30 D40 Loading 160