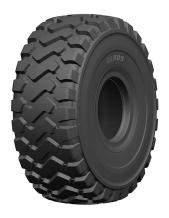

## GLR09

**★/★★** RADIAL E-3/L-3

## **Features & Benefits**

- Designed for use as an all-position tire in moderate to severe applications.
- Robust center blocks and optimized lateral grooves ensure superior traction and braking performance even under the most demanding circumstances.
- Tread compound designed for chip and tear resistance, and also provides reduced heat build-up resulting in longer service life.

**SKU:** 41514G **Size** 29.5R25 **Type** TBLS

Speed Symbol A2/\*B Load Index 208/\*200 Section Width (in) 29.3 Overall Diameter (in) 72.8 Max Speed 6/\*31 Inflation Pressure (psi) 73/\*76 Max Load (lbs) 39700/\*30900 Standard Rim 25 Tread Depth (32nds) 54.2