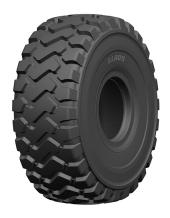

## GLR09

★/★★ RADIAL E-3/L-3

## **Features & Benefits**

- Designed for use as an all-position tire in moderate to severe applications.
- Robust center blocks and optimized lateral grooves ensure superior traction and braking performance even under the most demanding circumstances.
- Tread compound designed for chip and tear resistance, and also provides reduced heat build-up resulting in longer service life.