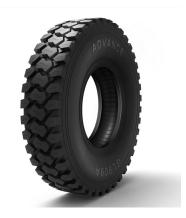

## **GL909A**

ADVANCE RADIAL TRUCK GL909A

## **Features & Benefits**

- Designed for use as an all-position tire in moderate to severe applications.
- Robust center blocks and optimized lateral grooves ensure superior traction and braking performance even under the most demanding circumstances.
- Chip and cut resistant compound provides longer service life.
- Short/Mid Haul Severe Service

**SKU:** V87227G **Size** 11R24.5/16 Type TBLS **Speed Symbol** G Load Index S149/D146 Section Width (in) 11 Overall Diameter (in) 44.1 Max Speed 55 Inflation Pressure (psi) 120 Max Load (lbs) S7160/D6610 Standard Rim 8.25 **Approved Rim** 7.5 Tread Depth (32nds) 29 Tire Weight (lbs) 128 **FET** 34.49 Min QTY 300 D40 Loading 244