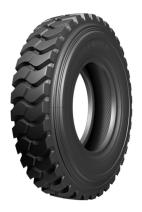

**GL908A** 

## SAMSON

SAMSON RADIAL TRUCK GL908A

## Features & Benefits

- Special tread pattern provides additional traction on mining roads
- Extra deep tread pattern for longer service life
- Specialized stone rejecter design and thick sidewall protection
- $\bullet\;$  Extra strong tread provides tire with optimal carrying capacity and resistance to bead blowouts
- Chip and cut resistant compound provides longer service life.

SKU: 88935-2
Size 295/80R22.5/16
Type TL
Speed Symbol K
Load Index S150/D146
Section Width (in) 11.7
Overall Diameter (in) 41.1
Max Speed 68
Inflation Pressure (psi) 115
Max Load (lbs) S7390/D6610
Standard Rim 9
Tread Depth (32nds) 25.2
Tire Weight (lbs) 134.49