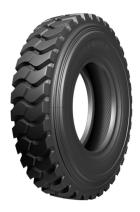

## SAMSON

SAMSON RADIAL TRUCK GL908A

## Features & Benefits

- Special tread pattern provides additional traction on mining roads
- Extra deep tread pattern for longer service life
- Specialized stone rejecter design and thick sidewall protection
- $\bullet\;$  Extra strong tread provides tire with optimal carrying capacity and resistance to bead blowouts
- Chip and cut resistant compound provides longer service life.