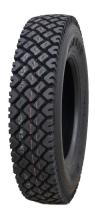

## **GL656D**

## ADVANCE

ADVANCE RADIAL TRUCK GL656D

## **Features & Benefits**

- Aggressive 32/32nds tread design for the most demanding applications.
- Chip and cut resistant compound provides longer service life.
- Stone ejectors prevent stone retention.
- Short/Mid Haul Mixed Service

**SKU:** V88335G **Size** 11R24.5/16 Type TBLS Speed Symbol L Load Index S149/D146 Section Width (in) 11 Overall Diameter (in) 43.5 Max Speed 75 Inflation Pressure (psi) 120 Max Load (lbs) S7160/D6610 Standard Rim 8.25 **Approved Rim** 7.5 **Tread Depth (32nds)** 30.9 Tire Weight (lbs) 129.5 **FET** 34.49 Min QTY 300 **D40 Loading** 260