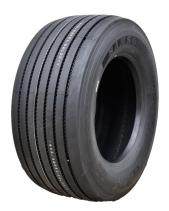

**GL251T** 

**SKU:** V88239-2 **Size** 445/50R22.5/20

Type TL

Speed Symbol L Load Index S161 Section Width (in) 17.5 Overall Diameter (in) 40.1

Max Speed 75 Inflation Pressure (psi) 120

Max Load (lbs) S10200 Standard Rim 14