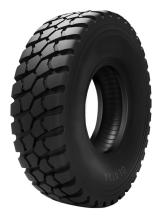

## SAMSON

SAMSON RADIAL TRUCK GL073A

## Features & Benefits

- Applicable for use on soil, sand, and grassy conditions.
- Strong tread block connected by reinforces ribs provides superb durability.
- Rounded shoulder design for excellent off-road capabilities.
- Special Application Service

**SKU:** 87303-2 Size 14.00R20/18 Type TBLS Speed Symbol | Load Index S161/D158 Section Width (in) 14.8 Overall Diameter (in) 48.8 Max Speed 62 Inflation Pressure (psi) 100 Max Load (lbs) S10200/D9370 Standard Rim 10 Tread Depth (32nds) 25.2 Tire Weight (lbs) 218.42 **FET** 31.66 Min QTY 300 **D40 Loading** 152