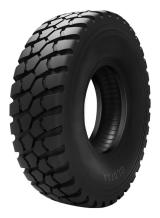

## SAMSON

SAMSON RADIAL TRUCK GL073A

## Features & Benefits

- Applicable for use on soil, sand, and grassy conditions.
- Strong tread block connected by reinforces ribs provides superb durability.
- Rounded shoulder design for excellent off-road capabilities.
- Special Application Service

SKU: 87307-2
Size 15.5R20/18
Type TBLS
Speed Symbol G
Load Index 170
Section Width (in) 17.3
Overall Diameter (in) 50
Max Speed 55
Inflation Pressure (psi) 115
Max Load (lbs) 13230
Standard Rim 11.25
Tread Depth (32nds) 18.9
Tire Weight (lbs) 252
FET 45.83
Min QTY 300