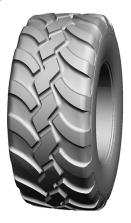

## SAMSON FARM RADIAL AR833

## Features & Benefits

- A unique non-directional tire designed for performance on road and on agricultural/logging aplications.
- High floatation tire to minimize soil compaction.
- Steel reinforced to resist punctures.
- Deep tread pattern to provide maximum traction and high flotation for field use.
- For use on articulated dump trucks, fertilizer trucks, spreaders, and farm trailers and tankers.?

**SKU:** 66200-2 **Size** 710/50R26.5 IMP

Type TBLS

Speed Symbol D/A8 Load Index 170/181 Section Width (in) 28.6 Overall Diameter (in) 54.4 Max Speed 40/25 Inflation Pressure (psi) 58 Max Load (lbs) 13200/18150